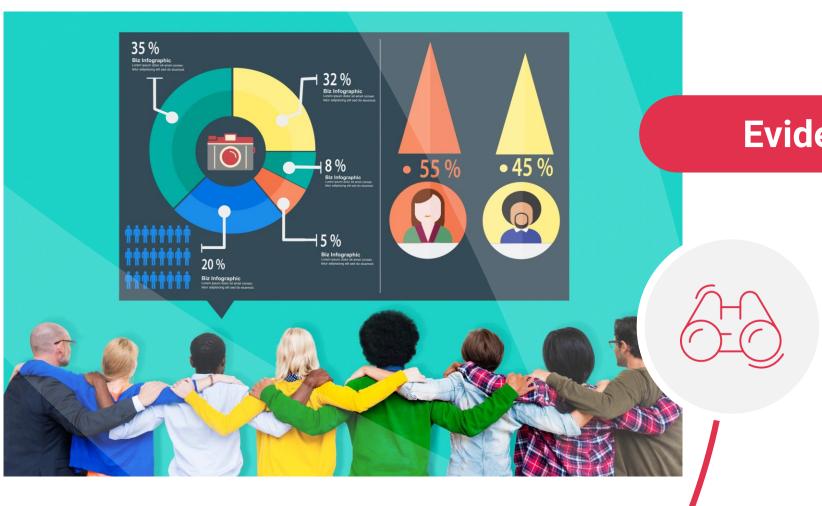

#### **Evidence Based Policy**

Size of NTU in Belgium

## Size of NTU in Belgium

Collaborative project with 2 Universities & Federal Planning Bureau

Focus on low-income househoulds

Income guarantee for the elderly: 42-59%

Social Integration allowance: 37-51%

Increased reimbursement of medical costs: 39-52% (65-) and 17-32% (65+)

Heating allowance 78-94% (65-) and 67-88% (65+)